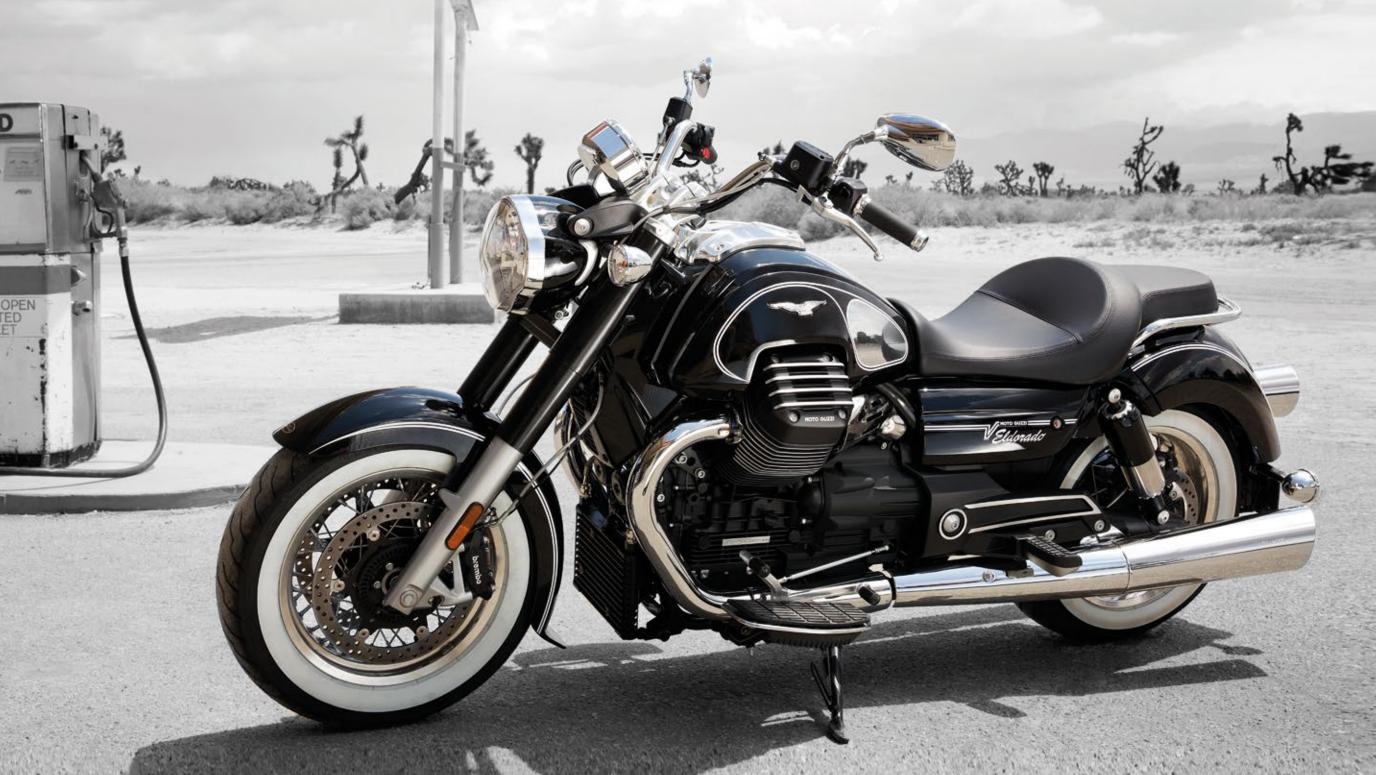

# THE RETURN OF THE LEGEND

In the biker's imagination, the Eldorado is the on-the-road icon. Always with a landscape to explore, a horizon to grasp. The spoked wheels with white-rimmed tyres, the paintwork and chrome-covers fuel tank, the minute attention to aesthetic detail and chrome trim are just some of the distinctive elements of this bike. Brakes, tyres and suspensions favour a vintage look combined with latest-generation technology.

## STYLE AND COMFORT

Innate elegance and personality combine with solid motorcycle expertise, conjuring up fascinating visions of travel. The oversize saddle, bullhorn handlebar and footboards guarantee a relaxed riding position and unbeatable cruising comfort, an irresistible lure to climb astride and cut through the air, quenching your thirst for travel.