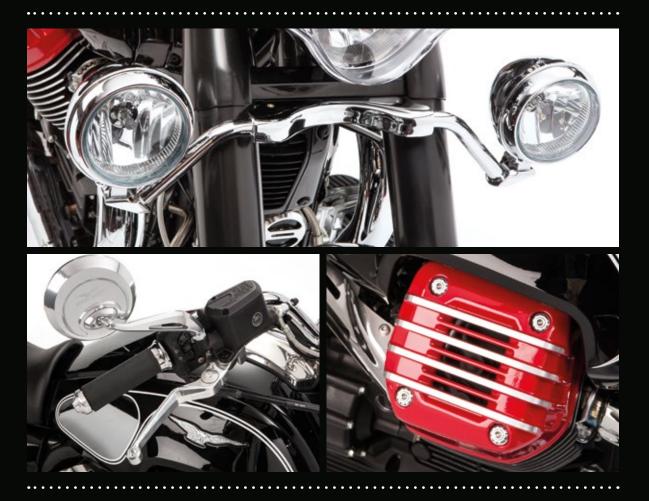

#### ACCESSORIES

"Journey" rear-view mirrors, "Show Off" brake and clutch levers, "Round" handlebar tips, leather side bags, drilled bushing kit, brake pedal cover, rear brake lever cover, gear lever cover, passenger footpeg covers, front brake disc covers