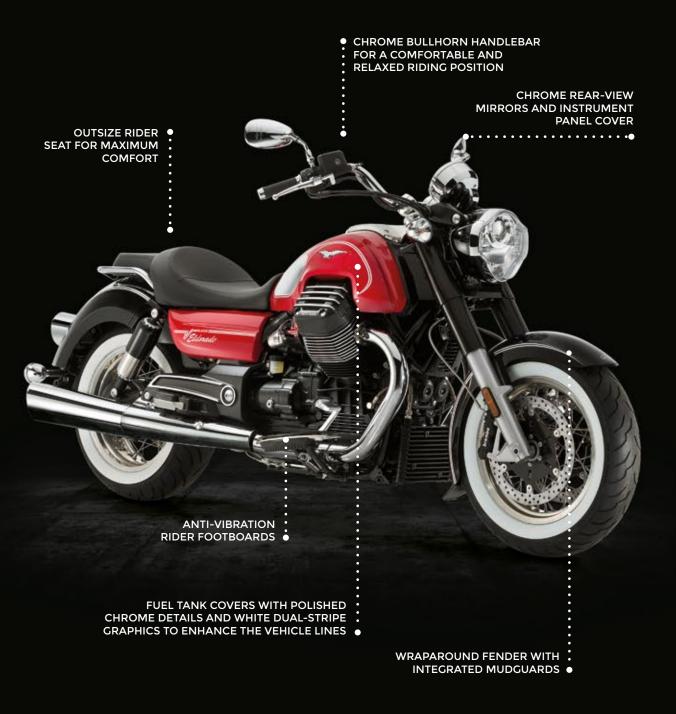

## STYLE AND COMFORT

Innate elegance and personality combine with solid motorcycle expertise, conjuring up fascinating visions of travel. The oversize saddle, bullhorn handlebar and footboards guarantee a relaxed riding position and unbeatable cruising comfort, an irresistible lure to climb astride and cut through the air, quenching your thirst for travel.