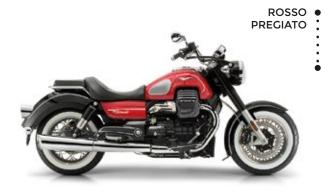

# THE RETURN OF THE LEGEND

In the biker's imagination, the Eldorado is the on-the-road icon. Always with a landscape to explore, a horizon to grasp. The spoked wheels with white-rimmed tyres, the paintwork and chrome-covers fuel tank, the minute attention to aesthetic detail and chrome trim are just some of the distinctive elements of this bike. Brakes, tyres and suspensions favour a vintage look combined with latest-generation technology.

## STYLE AND COMFORT

Innate elegance and personality combine with solid motorcycle expertise, conjuring up fascinating visions of travel. The oversize saddle, bullhorn handlebar and footboards guarantee a relaxed riding position and unbeatable cruising comfort, an irresistible lure to climb astride and cut through the air, quenching your thirst for travel.