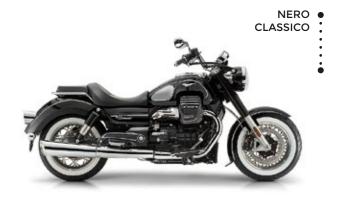

# THE RETURN OF THE LEGEND

In the biker's imagination, the Eldorado is the on-the-road icon. Always with a landscape to explore, a horizon to grasp. The spoked wheels with white-rimmed tyres, the paintwork and chrome-covers fuel tank, the minute attention to aesthetic detail and chrome trim are just some of the distinctive elements of this bike. Brakes, tyres and suspensions favour a vintage look combined with latest-generation technology.

## STYLE AND COMFORT

Innate elegance and personality combine with solid motorcycle expertise, conjuring up fascinating visions of travel. The oversize saddle, bullhorn handlebar and footboards guarantee a relaxed riding position and unbeatable cruising comfort, an irresistible lure to climb astride and cut through the air, quenching your thirst for travel.