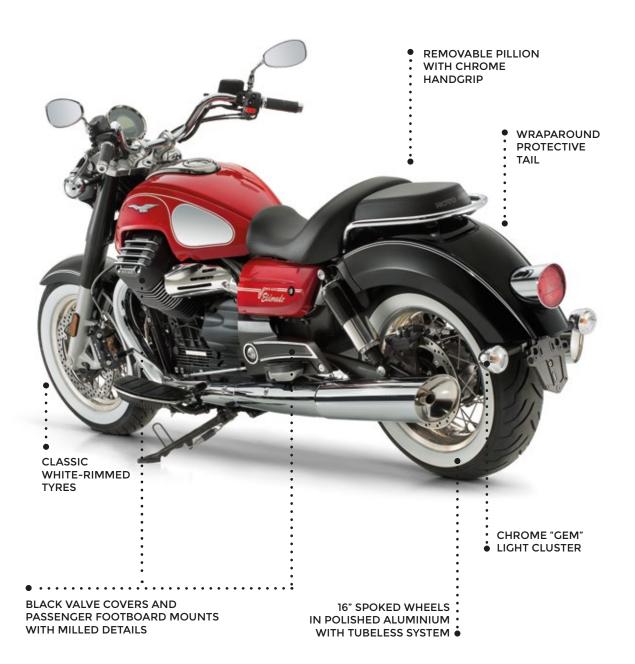

## STYLE AND COMFORT

Innate elegance and personality combine with solid motorcycle expertise, conjuring up fascinating visions of travel. The oversize saddle, bullhorn handlebar and footboards guarantee a relaxed riding position and unbeatable cruising comfort, an irresistible lure to climb astride and cut through the air, quenching your thirst for travel.