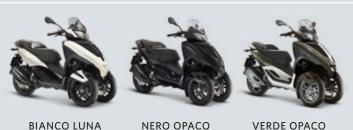

Accessible to all, tailor made for you.

- MP3 Yourban: grey finish for the silencer heat shield, wheel rims and other details in metallic Nero Cosmo and Grigio Ardesia colour schemes.
- MP3 Yourban Sport: MatteGreen, Matte Black and Bianco Luna with details and finish in glossy black contrast, matt black silencer heat shield and red stitching for the saddle.

# COLOUR RANGE

GRIGIO ARDESIA NERO COSMO

#### MP3 Yourban Sport

**VERDE OPACO** 

ENVIRONMENTAL SYSTEM CERTIFIED BY DNV =ISO 14001=

COMPANY WITH QUALITY SYSTEM CERTIFIED BY DNV

=ISO 9001=

COMPANY WITH SAFETY SYSTEM CERTIFIED BY DNV

Piaggio is a registered trademark of Piaggio & C. S.p.A.