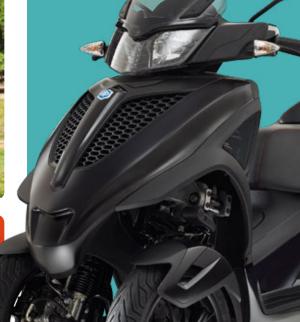

Accessible to all, tailor made for you.

- MP3 Yourban: grey finish for the silencer heat shield, wheel rims and other details in metallic Nero Cosmo and Grigio Ardesia colour schemes.
- MP3 Yourban Sport: MatteGreen, Matte Black and Bianco Luna with details and finish in glossy black contrast, matt black silencer heat shield and red stitching for the saddle.