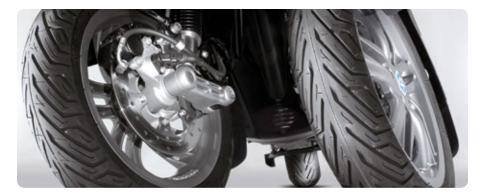

- 13" front wheels
- Combined braking activated by the floor pedal
- 2 front discs, 258 mm each
- 300 cc, 4-stroke, 4 valve engine, electronic injection, Euro 4