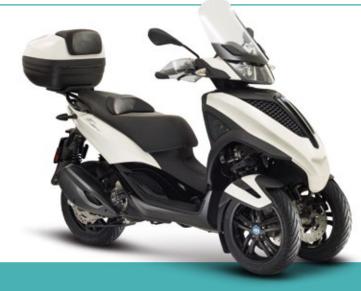

Let's keep elevating even the most mundane ride and making the journey the best part of the day.

Let's change mobility by mixing technology and art,

Piaggio MP3 Yourban 300 cc: compact and dynamic. Dedicated to those who want to move around safely without sacrificing fun, even with only a car driver's license\*.

- 13" front wheels
- Combined braking activated by the floor pedal
- 2 front discs, 258 mm each
- 300 cc, 4-stroke, 4 valve engine, electronic injection, Euro 4