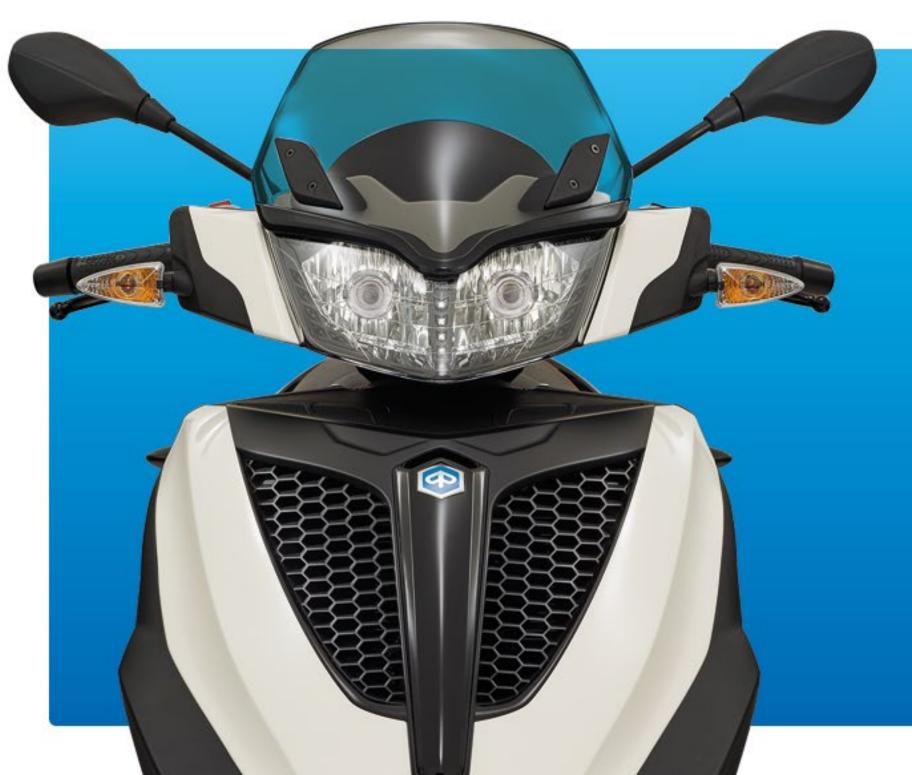

Let's keep elevating even the most mundane ride and making the journey the best part of the day.

Let's change mobility by mixing technology and art,

Piaggio MP3 Yourban 300 cc: compact and dynamic. Dedicated to those who want to move around safely without sacrificing fun, even with only a car driver's license\*.

- 13" front wheels
- Combined braking activated by the floor pedal
- 2 front discs, 258 mm each
- 300 cc, 4-stroke, 4 valve engine, electronic injection, Euro 4