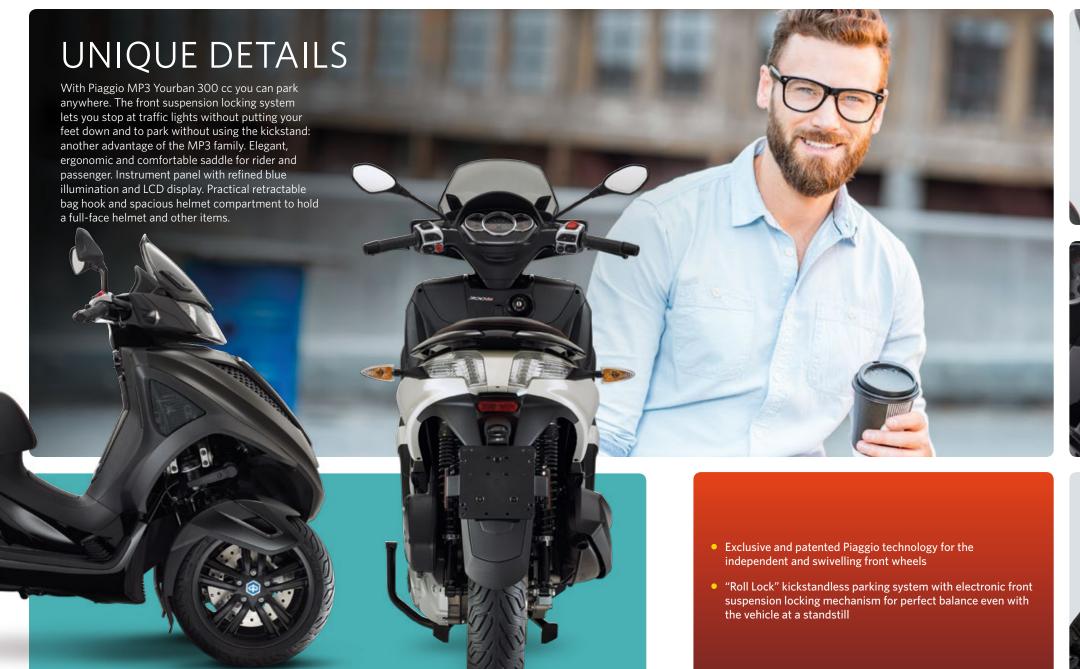

### Move Beautifully

and good ideas with good design.

Let's show the world that functionality can be fun and practicality can be beautiful.

Let's make the start button a trigger button that every time is pushed, Monday mornings rides, school runs, traffic jams, and last-minute-we-don't-have-bread calls, are trasformed into something exciting.

Let's keep elevating even the most mundane ride and making the journey the best part of the day.

Let's change mobility by mixing technology and art,

Piaggio MP3 Yourban 300 cc: compact and dynamic. Dedicated to those who want to move around safely without sacrificing fun, even with only a car driver's license\*.

Accessible to all, tailor made for you.

- MP3 Yourban: grey finish for the silencer heat shield, wheel rims and other details in metallic Nero Cosmo and Grigio Ardesia colour schemes.
- MP3 Yourban Sport: MatteGreen, Matte Black and Bianco Luna with details and finish in glossy black contrast, matt black silencer heat shield and red stitching for the saddle.